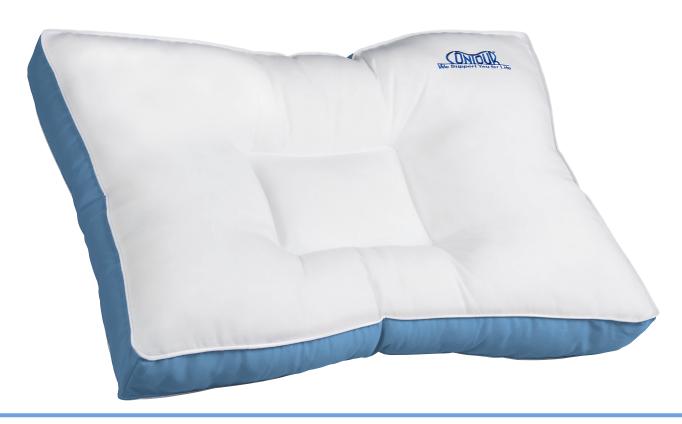

## Position Yourself For A Great Night's Sleep!

- •Generous, orthopedically-designed center gently cradles your head in the pillow's **Sweet Zone** for maximum sleep comfort
- •Built-in Rolled Comfort Edges
- Choose from regular support or extra support to perfectly fit the length and curve of your neck
- •Aligns the spine and supports the neck in its natural position to help relieve headaches, joint strain, arthritis, neck injuries, and neck pain
- Luxurious & soft microfiber cover
- •Hypoallergenic alternative to down filling. 100% Fluffy Polyester Fiber Clusters

## **Featuring The Sweet Zone!**

Generous, orthopedically-designed center gently cradles your head for maximum sleep comfort.

A beautifully designed, gusseted pillow for side and back sleepers. Contour's Signature Pillow, the OrthoFiber 2.0, features a luxuriously soft microfiber fabric with detailed, elegant piping along the edges. To ease the neck and shoulders are two built-in lobes of varying heights for you to choose your comfort level. Designed to help align your spine and support your neck in its natural position. Allow your head to naturally fall back and rest in the **Sweet Zone** for an oasis of deluxe support and comfort as you sleep comfortably all night long!

Measuring a roomy 26"  $\times$  17"  $\times$  3-1/2" and fits in a standard size pillow case.

| Product               | Part #   | UPC #        | Package Dimensions | Case Pack |
|-----------------------|----------|--------------|--------------------|-----------|
| OrthoFiber Pillow 2.0 | #07-100R | 737709004915 | 23.5 x 15.5 x 4.9  | 4         |