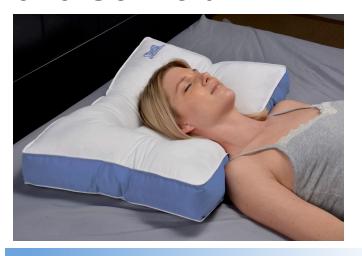

## ORTHOFIBER 2.0

Signature Orthopedic Pillow

**NEW** 

Cradle your Head & Neck in an Oasis of Deluxe Support and Comfort!

2 Sleeping Positions!

Back Sleepers & Side Sleepers

## Position Yourself For A Great Night's Sleep!

- •Generous, orthopedically-designed center gently cradles your head in the pillow's **Sweet Zone** for maximum sleep comfort
- •Built-in Rolled Comfort Edges
- Choose from regular support or extra support to perfectly fit the length and curve of your neck
- •Aligns the spine and supports the neck in its natural position to help relieve headaches, joint strain, arthritis, neck injuries, and neck pain
- Luxurious & soft microfiber cover
- •Hypoallergenic alternative to down filling. 100% Fluffy Polyester Fiber Clusters

## **Featuring The Sweet Zone!**

Generous, orthopedically-designed center gently cradles your head for maximum sleep comfort.

A beautifully designed, gusseted pillow for side and back sleepers. Contour's Signature Pillow, the OrthoFiber 2.0, features a luxuriously soft microfiber fabric with detailed, elegant piping along the edges. To ease the neck and shoulders are two built-in lobes of varying heights for you to choose your comfort level. Designed to help align your spine and support your neck in its natural position. Allow your head to naturally fall back and rest in the **Sweet Zone** for an oasis of deluxe support and comfort as you sleep comfortably all night long!