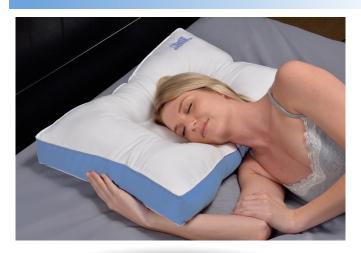

## ORTHOFIBER 2.0

Signature Orthopedic Pillow

**NEW** 

Cradle your Head & Neck in an Oasis of Deluxe Support and Comfort!

2 Sleeping Positions!

Back Sleepers & Side Sleepers

## Position Yourself For A Great Night's Sleep!

- •Generous, orthopedically-designed center gently cradles your head in the pillow's **Sweet Zone** for maximum sleep comfort
- •Built-in Rolled Comfort Edges
- Choose from regular support or extra support to perfectly fit the length and curve of your neck
- •Aligns the spine and supports the neck in its natural position to help relieve headaches, joint strain, arthritis, neck injuries, and neck pain
- Luxurious & soft microfiber cover
- •Hypoallergenic alternative to down filling. 100% Fluffy Polyester Fiber Clusters

## **Featuring The Sweet Zone!**

Generous, orthopedically-designed center gently cradles your head for maximum sleep comfort.

A beautifully designed, gusseted pillow for side and back sleepers. Contour's Signature Pillow, the OrthoFiber 2.0, features a luxuriously soft microfiber fabric with detailed, elegant piping along the edges. To ease the neck and shoulders are two built-in lobes of varying heights for you to choose your comfort level. Designed to help align your spine and support your neck in its natural position. Allow your head to naturally fall back and rest in the **Sweet Zone** for an oasis of deluxe support and comfort as you sleep comfortably all night long!