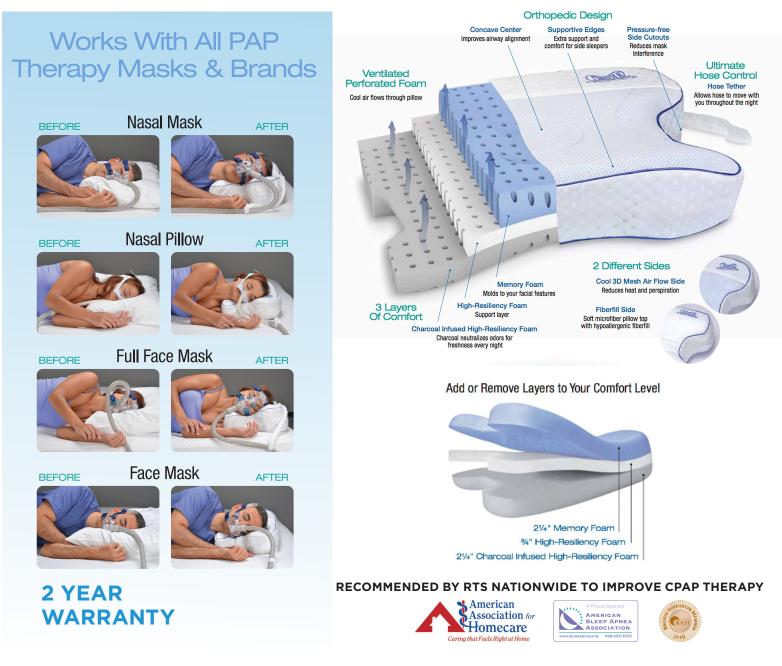

### 2 Different Sides

COMOR

#### Fiberfill Side

Soft microfiber pillow top with hypoallergenic fiberfill

## TOP 5 CPAP

- 1) Minimize Mask Leaks Custom side cutouts improve mask fit and reduce mask interference and slippage.
- 2) Choose Your Comfort One pillow, two choices: Ventilated memory foam with cool 3D mesh cover on one side, or plush fiberfill for the feel of a traditional pillow on the other.
- **3) Control Your Hose** Hose tether keeps weight of the hose from pulling on the mask and allows the user to move easily throughout the night.
- 4) Ergonomically Designed Concave center for your head, crescent cutout for your shoulders, and facial support on the sides for easy breathing and improved positioning.
- 5) Adjustable Height Removable layers to choose your comfort level.