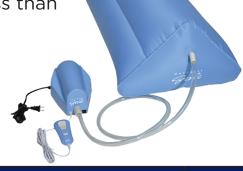

Included: Mattress Genie inflatable bladder, hose, pump, power outlet & remote hand control

| OPTIMAL INCLINE FOR: |                                                            |                                                         |  |  |
|----------------------|------------------------------------------------------------|---------------------------------------------------------|--|--|
|                      | <ul><li>Heartburn</li><li>Acid Reflux</li></ul>            | <ul><li>Indigestion</li><li>Hiatal Hernia</li></ul>     |  |  |
|                      | <ul><li> Sinus</li><li> Allergies</li><li> Colds</li></ul> | <ul><li>Flu</li><li>Snoring</li><li>Pregnancy</li></ul> |  |  |
|                      | • Eating                                                   | • Nursing                                               |  |  |