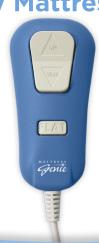

Included: Mattress Genie inflatable bladder, hose, pump, power outlet & remote hand control

| OPTIMAL INCLINE FOR: |                                                            |                                                         |  |  |
|----------------------|------------------------------------------------------------|---------------------------------------------------------|--|--|
|                      | <ul><li>Heartburn</li><li>Acid Reflux</li></ul>            | <ul><li>Indigestion</li><li>Hiatal Hernia</li></ul>     |  |  |
|                      | <ul><li> Sinus</li><li> Allergies</li><li> Colds</li></ul> | <ul><li>Flu</li><li>Snoring</li><li>Pregnancy</li></ul> |  |  |
|                      | • Eating                                                   | • Nursing                                               |  |  |