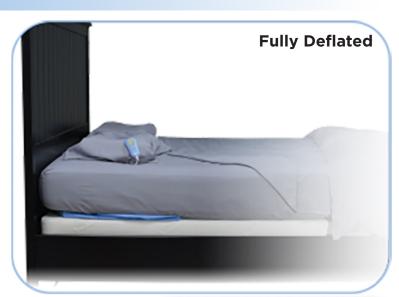

## Make Any Mattress An Adjustable Bed

- Works with all mattress brands and types
- Fully adjustable up to 26" or any position in between

 Sturdy construction holds up to 800 lbs (King Size)

 Fully inflates in less than 1 minute