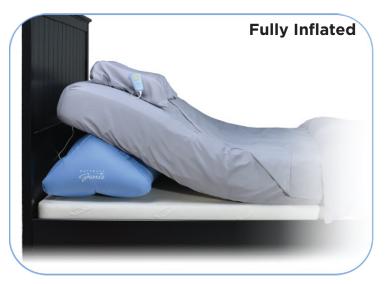

## Make Any Mattress An Adjustable Bed

- Works with all mattress brands and types
- Fully adjustable up to 26" or any position in between

 Sturdy construction holds up to 800 lbs (King Size)

 Fully inflates in less than 1 minute