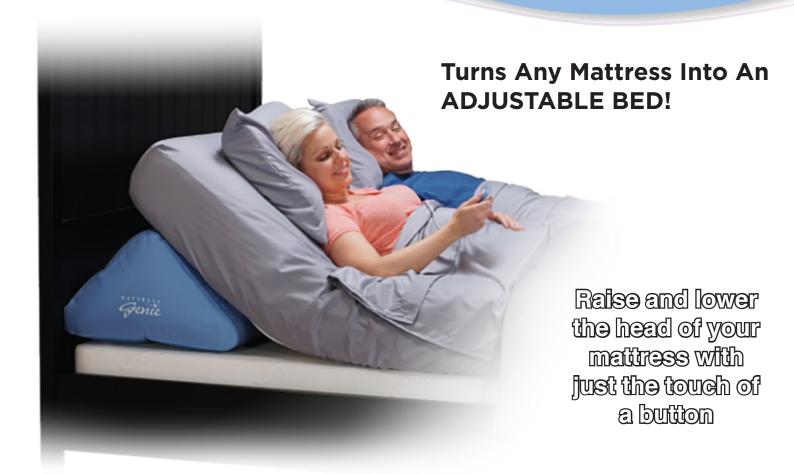

## **Adjustable Bed Wedge Elevates the Head of Any Mattress!**

- Affordable alternative to expensive adjustable beds
- Ideal for people with acid reflux, heartburn and indigestion
- Eases breathing, congestion and snoring
- Aids recovery from surgery, injury or illness
- Great for reading, nursing and watching TV in bed

## Make Any Mattress An Adjustable Bed

- Works with all mattress brands and types
- Fully adjustable up to 26" or any position in between

 Sturdy construction holds up to 800 lbs (King Size)

 Fully inflates in less than 1 minute