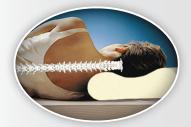

## CERVICAL PILLOW



SHOULDER GROOVE PROVIDES SOLUTION FOR SIDE SLEEPERS

## **BENEFITS:**

- 75% of people sleep on their sides
- Unique shape differentiates pillow
- Positions head in center of the pillow for optimal cervical support
- Memory foam construction molds to fit user's unique shape
- High quality velour cover removes easily for washing

## ORTHOPEDIC SHAPE ALIGNS SPINE



**BEFORE** 



**AFTER** 



## CERVICAL PILLOW

SHOULDER GROOVE PROVIDES SOLUTION FOR SIDE SLEEPERS





| Product         | Part #  | UPC #        | Package Dimensions | Case Pack |
|-----------------|---------|--------------|--------------------|-----------|
| Cervical Pillow | 17-501R | 737709003444 | 19.5" x 4" x 14"   | 4         |

Email: sales@contourhealth.com

**Contour Products, Inc.** 

Charlotte, NC www.contourhealth.com | 1-800-692-6686

SA01003E