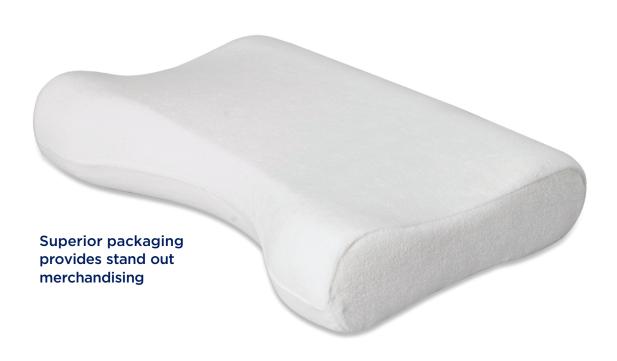

## **BENEFITS:**

- 75% of people sleep on their sides
- Unique shape differentiates pillow
- Positions head in center of the pillow for optimal cervical support
- Memory foam construction molds to fit user's unique shape
- High quality velour cover removes easily for washing