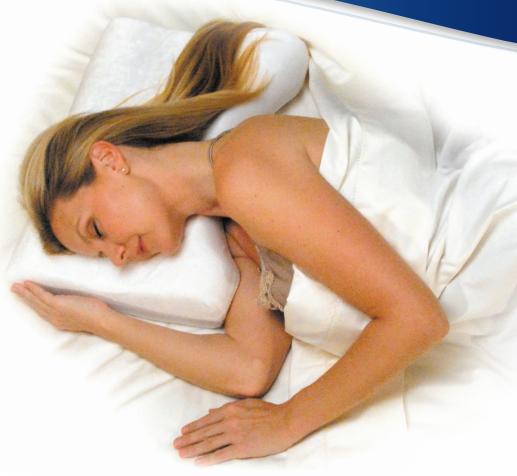

## CERVICAL PILLOW

SHOULDER GROOVE PROVIDES SOLUTION FOR SIDE SLEEPERS

## **BENEFITS:**

- 75% of people sleep on their sides
- Unique shape differentiates pillow
- Positions head in center of the pillow for optimal cervical support
- Memory foam construction molds to fit user's unique shape
- High quality velour cover removes easily for washing