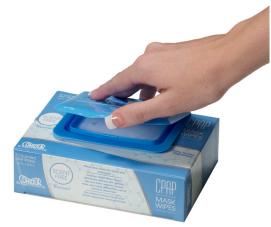

### **Benefits:**

- Remove Facial Oils
- Optimize Mask Seal
- New Wipe Each Time
- One Hand Pop-Open Lid
- Gentle on Hands and Face
- Great for Home Use or Travel

### Keep your customers coming back!

What makes our CPAP Wipes so important?

- Single use wipes
- Ensure sanitary cleanliness
- Remove facial oils, germs, dirt, and other organic matter that could irritate the skin
- Made from 100% viscose fibers, natural ingredients, and contain no alcohol or chlorine
- Quick and easy way to keep CPAP equipment clean and fresh