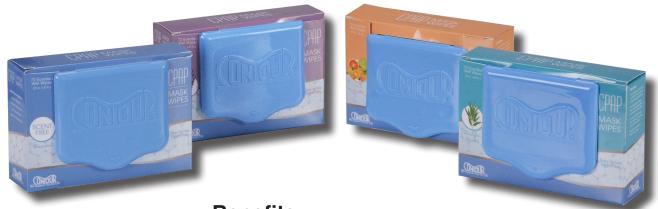

# CPAP Wipes

New Scents New Packaging 16% More Wipes

Each pack has 72 wipes that are 5 x 8 inches. You can choose to carry one or all four new scents!

- Cleansing Scent Free
- Calming Lavender
- Refreshing Citrus
- Soothing Eucalyptus

| Product                            | Part #  | UPC #        | Package Dimensions     | Case Pack |
|------------------------------------|---------|--------------|------------------------|-----------|
| CPAP Scent Free Mask Wipes         | 14-965R | 737709005691 | 6.25″ x 1.75″ x 4.375″ | 12        |
| CPAP Lavender Scented Mask Wipes   | 14-995R | 737709005721 | 6.25″ x 1.75″ x 4.375″ | 12        |
| CPAP Citrus Scented Mask Wipes     | 14-985R | 737709005701 | 6.25″ x 1.75″ x 4.375″ | 12        |
| CPAP Eucalyptus Scented Mask Wipes | 14-998R | 737709005738 | 6.25″ x 1.75″ x 4.375″ | 12        |