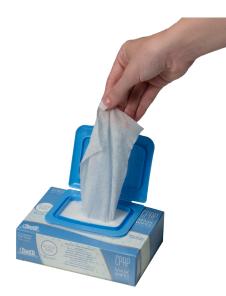

### **Benefits:**

- Remove Facial Oils
- Optimize Mask Seal
- New Wipe Each Time
- One Hand Pop-Open Lid
- Gentle on Hands and Face
- Great for Home Use or Travel

### Keep your customers coming back!

What makes our CPAP Wipes so important?

- Single use wipes
- Ensure sanitary cleanliness
- Remove facial oils, germs, dirt, and other organic matter that could irritate the skin
- Made from 100% viscose fibers, natural ingredients, and contain no alcohol or chlorine
- Quick and easy way to keep CPAP equipment clean and fresh